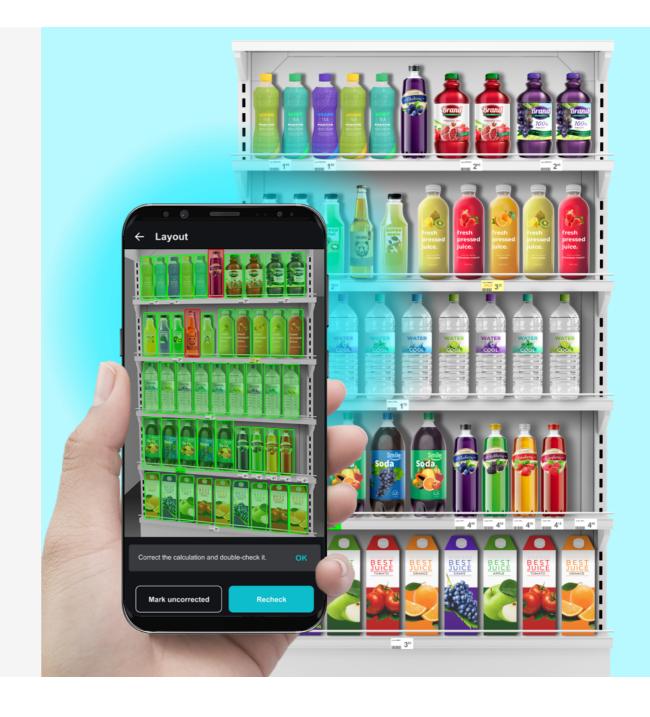

# Shelf Eye

Goods Checker uses AI
to analyse photos and detect
all cases of planogram
incompliance and
out-of-stocks

<30 sec recognition speed</p>
>95% recognition accuracy
100% of photos analysed

# **Analytics**

Goods Checker provides analytics of your choice (e.g. share of shelf, number of facings, prices, etc.)

Analytics is available instantly after the photo is processed